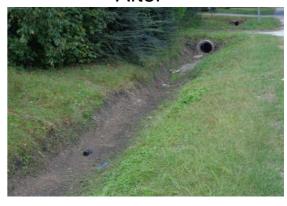

## **Before**

After

## **Narrative Description of Project:**

**Completion:** Sep-13 Project improved 2,009 L.F. of drainage system. Cleaned out 1,374 L.F. of channel, 537 L.F. of roadside ditch, rip rap basins and (2)

catch basins. Jetted (2) crossline pipes, (3) driveway pipes and 98 L.F. of roadside pipe.