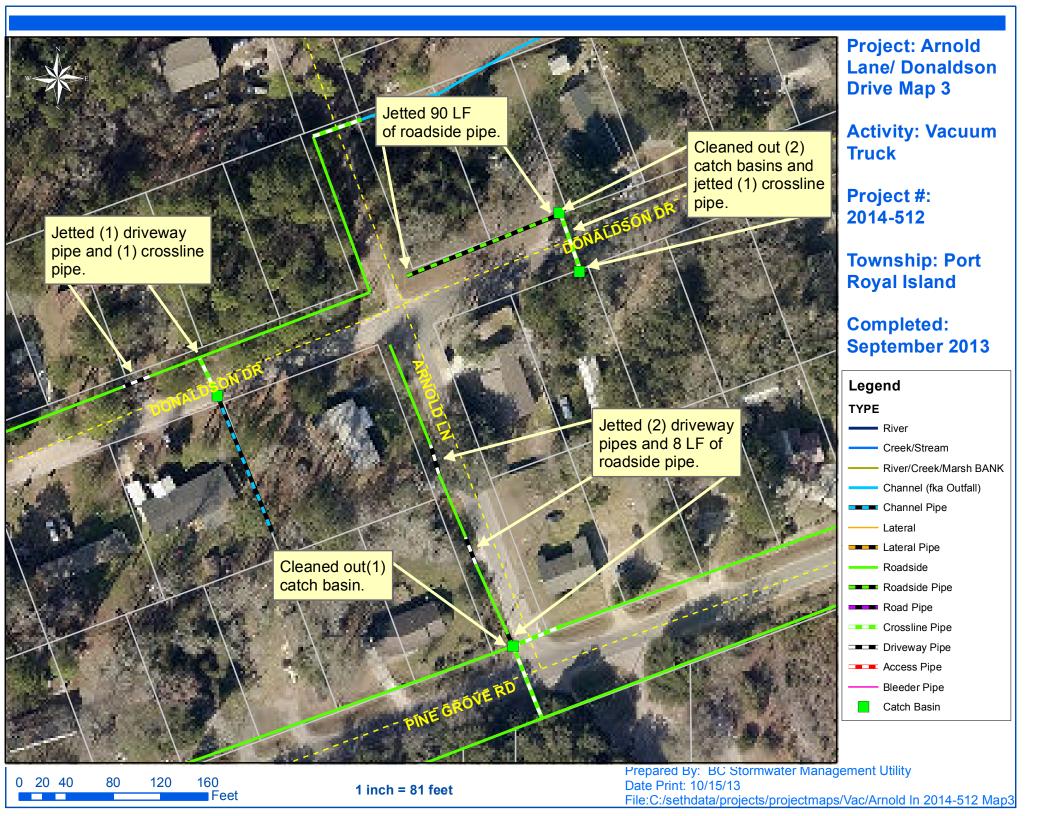

## **Narrative Description of Project:**

**Completion:** Sep-13 Project improved 2,009 L.F. of drainage system. Cleaned out 1,374 L.F. of channel, 537 L.F. of roadside ditch, rip rap basins and (2)

catch basins. Jetted (2) crossline pipes, (3) driveway pipes and 98 L.F. of roadside pipe.