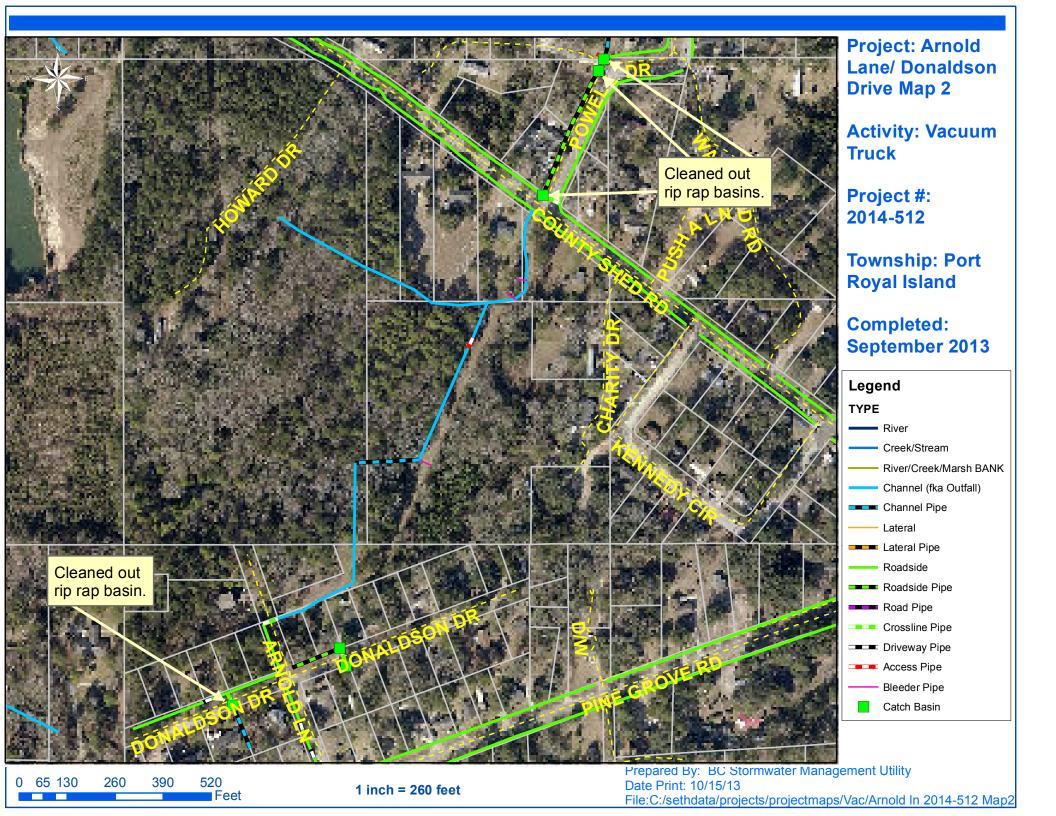

## Stormwater Infrastructure

Project Summary

Project Summary: Arnold Lane/ Donaldson Drive

**Activity:** Routine/Preventive Maintenance

## **Narrative Description of Project:**

**Completion:** Sep-13 Project improved 2,009 L.F. of drainage system. Cleaned out 1,374 L.F. of channel, 537 L.F. of roadside ditch, rip rap basins and (2)

catch basins. Jetted (2) crossline pipes, (3) driveway pipes and 98 L.F. of roadside pipe.