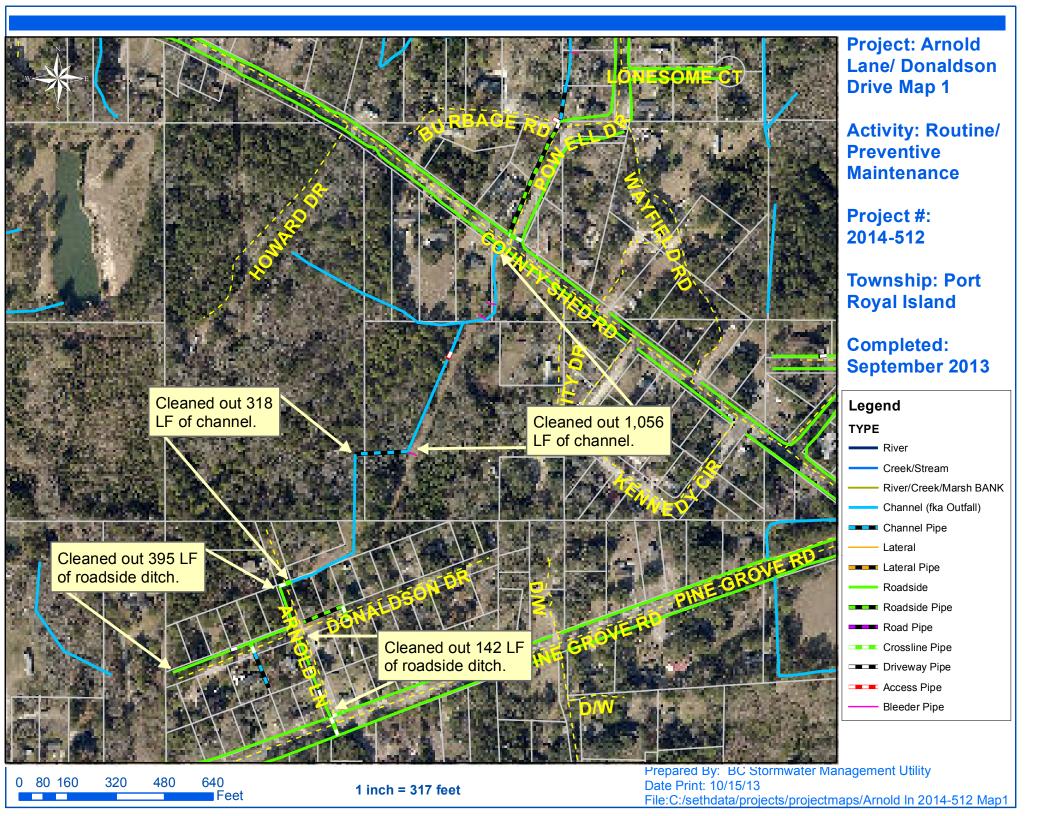

## Stormwater Infrastructure

Project Summary

Project Summary: Arnold Lane/ Donaldson Drive

**Activity:** Routine/Preventive Maintenance

## **Narrative Description of Project:**

**Completion:** Sep-13 Project improved 2,009 L.F. of drainage system. Cleaned out 1,374 L.F. of channel, 537 L.F. of roadside ditch, rip rap basins and (2)

catch basins. Jetted (2) crossline pipes, (3) driveway pipes and 98 L.F. of roadside pipe.