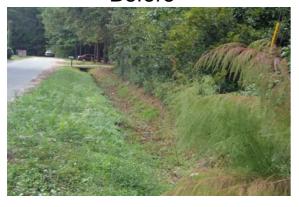

## **Before**

After

## **Narrative Description of Project:**

**Completion:** Sep-13 Project improved 2,009 L.F. of drainage system. Cleaned out 1,374 L.F. of channel, 537 L.F. of roadside ditch, rip rap basins and (2)

catch basins. Jetted (2) crossline pipes, (3) driveway pipes and 98 L.F. of roadside pipe.